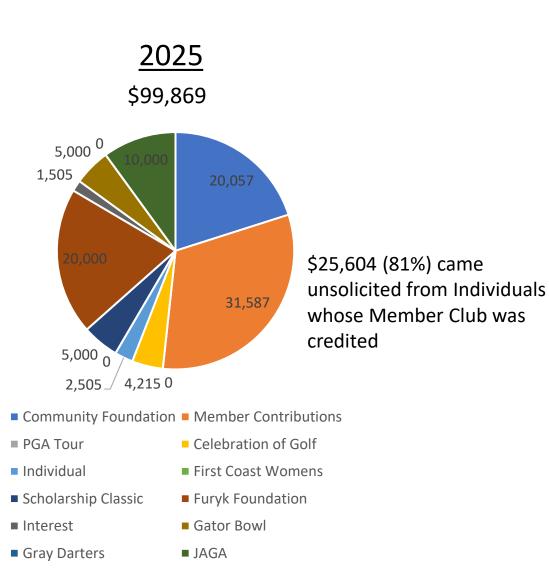

# Commentary

- ☐ Financial Condition is strong
  - > \$334,360 Cash on hand; all accounts reconciled
    - ✓ Wells Fargo \$17,489
    - ✓ Morgan Stanley \$316,870
      - √ \$1,505 Interest earned YTD; \$11,500 since inception Oct 2023
      - ✓ \$100,000 invested in CD's; \$60,000 in 18 month fixed rate CD -5.05% 10/17/25; \$40,000 in 12 month CD -5.1% 4/17/25
      - ✓ \$11,000 invested in 6 month CD 4.4%
      - ✓ Preferred Savings now yields 4.0%
  - ➤ 2025 Net Expenses YTD = \$61,599 (\$60,000 scholarship payments made in January)
    - ✓ Celebration of Golf Net Profit = \$4,215; Total Expenses = \$31,715
- Scholarships
  - > 50 Total Scholars receiving JAGA Charitable Trust Scholarships for 2024 -2025 Class Year annual liability = \$127,000
  - ➤ 2025 available funding from The Community Foundation:
    - ✓ JAGA Charitable Trust \$20,057. Funds deposited into JAGA Charitable Trust checking account
    - ✓ Kochera Fund \$5,712 Kochera Scholarship to be funded and administered by TCF
    - ✓ Summers Fund \$11,970 9 Scholarships to be funded and administered by TCF for Fall 2025 Semester
- ☐ Circle K \$10,000 contribution received for 2024 Annual Scholarship Golf Classic & 2025 Celebration of Golf Banquet; \$5,000 sponsorship for 2025 Annual Scholarship Golf Classic will be paid prior to event in November
- Q-giv Platform adopted to accept online contributions; separate WF Checking Account set up specifically for online contributions
  - > \$770 YTD contributions from 7 individuals
- ☐ All Business Registrations filed and up to date
- ☐ IRS Determination Letter of July 1974 confirmed via documentation; 501(c)(3) exemption status
- ☐ RW Wealth to file 2024 990 Tax Exempt Returns in June