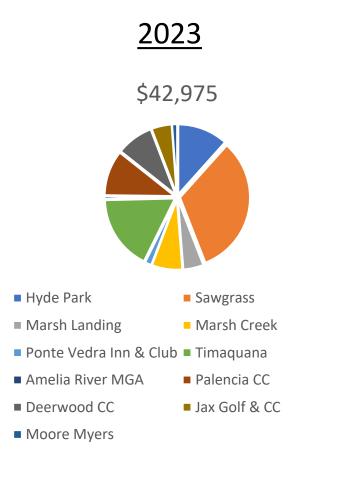

## JAGA Member Contributions

| JAGA Members                  | 41 |          |
|-------------------------------|----|----------|
| Past JAGA Member Contributors | 34 |          |
| 2021 Member Contributors      | 17 | \$43,770 |
| 2022 Member Contributors      | 18 | \$46,380 |
| 2023 Member Contributors      | 11 | \$42,975 |
| 2024 Member Contributors      | 14 | \$71,723 |
| 2025 YTD Member Contributions | 11 | \$31,587 |

# JAGA Member Contributions