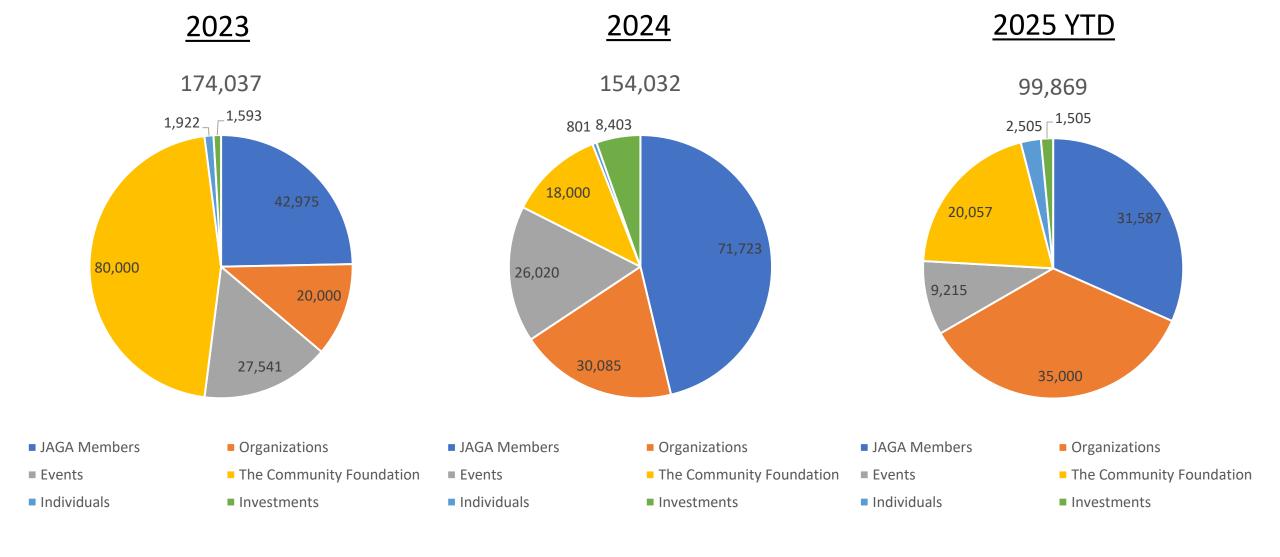

## Income Sources

83% JAGA Members Contributed in the past

44% JAGA Members Contributed in 2022

27% JAGA Members Contributed in 2023

34% JAGA Members Contributed in 2024

27% JAGA Members Contributed in 2025 YTD

How can we increase JAGA Member Participation?