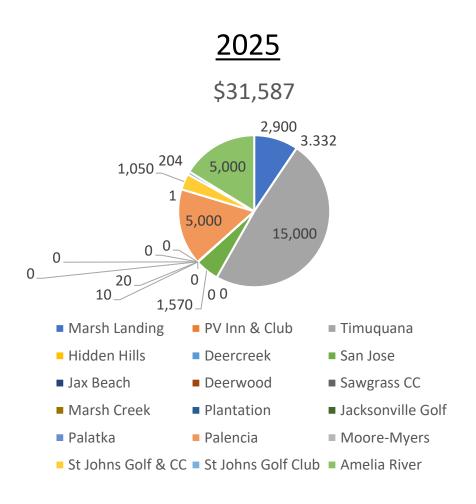

## JAGA Member Contributions

| JAGA Members                  | 41 |          |
|-------------------------------|----|----------|
| Past JAGA Member Contributors | 34 |          |
| 2021 Member Contributors      | 17 | \$43,770 |
| 2022 Member Contributors      | 18 | \$46,380 |
| 2023 Member Contributors      | 11 | \$42,975 |
| 2024 Member Contributors      | 14 | \$71,723 |
| 2025 YTD Member Contributions | 11 | \$31,587 |

83% JAGA Members Contributed in the past

44% JAGA Members Contributed in 2022

27% JAGA Members Contributed in 2023

34% JAGA Members Contributed in 2024

27% JAGA Members Contributed in 2025 YTD

How can we increase JAGA Member Participation?

# JAGA Member Contributions