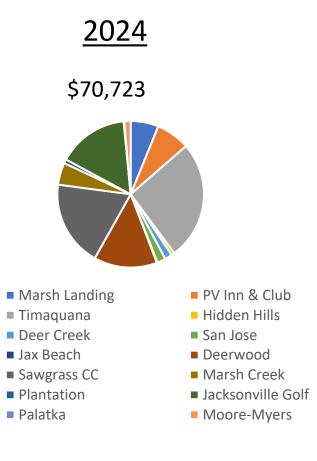

## JAGA Member Contributions

| JAGA Members                  | 41 |          |
|-------------------------------|----|----------|
| Past JAGA Member Contributors | 34 |          |
| 2021 Member Contributors      | 17 | \$43,770 |
| 2022 Member Contributors      | 18 | \$46,380 |
| 2023 Member Contributors      | 11 | \$42,975 |
| 2024 Member Contributors      | 14 | \$71,723 |
| 2025 YTD Member Contributions | 11 | \$31,587 |

83% JAGA Members Contributed in the past

44% JAGA Members Contributed in 2022

27% JAGA Members Contributed in 2023

34% JAGA Members Contributed in 2024

27% JAGA Members Contributed in 2025 YTD

How can we increase JAGA Member Participation?

# JAGA Member Contributions