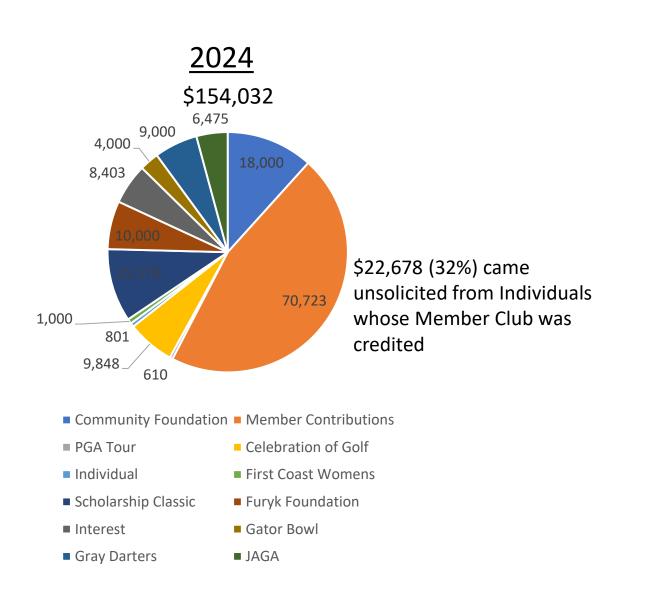

# Commentary

- ☐ Financial Condition is strong
  - > \$334,360 Cash on hand; all accounts reconciled
    - ✓ Wells Fargo \$17,489
    - ✓ Morgan Stanley \$316,870
      - √ \$1,505 Interest earned YTD; \$11,500 since inception Oct 2023
      - ✓ \$100,000 invested in CD's; \$60,000 in 18 month fixed rate CD -5.05% 10/17/25; \$40,000 in 12 month CD -5.1% 4/17/25
      - ✓ \$11,000 invested in 6 month CD 4.4%
      - ✓ Preferred Savings now yields 4.0%
  - ➤ 2025 Net Expenses YTD = \$61,599 (\$60,000 scholarship payments made in January)
    - ✓ Celebration of Golf Net Profit = \$4,215; Total Expenses = \$31,715
- Scholarships
  - > 50 Total Scholars receiving JAGA Charitable Trust Scholarships for 2024 -2025 Class Year annual liability = \$127,000
  - ➤ 2025 available funding from The Community Foundation:
    - ✓ JAGA Charitable Trust \$20,057. Funds deposited into JAGA Charitable Trust checking account
    - ✓ Kochera Fund \$5,712 Kochera Scholarship to be funded and administered by TCF
    - ✓ Summers Fund \$11,970 9 Scholarships to be funded and administered by TCF for Fall 2025 Semester
- ☐ Circle K \$10,000 contribution received for 2024 Annual Scholarship Golf Classic & 2025 Celebration of Golf Banquet; \$5,000 sponsorship for 2025 Annual Scholarship Golf Classic will be paid prior to event in November
- Q-giv Platform adopted to accept online contributions; separate WF Checking Account set up specifically for online contributions
  - > \$770 YTD contributions from 7 individuals
- ☐ All Business Registrations filed and up to date
- ☐ IRS Determination Letter of July 1974 confirmed via documentation; 501(c)(3) exemption status
- ☐ RW Wealth to file 2024 990 Tax Exempt Returns in June